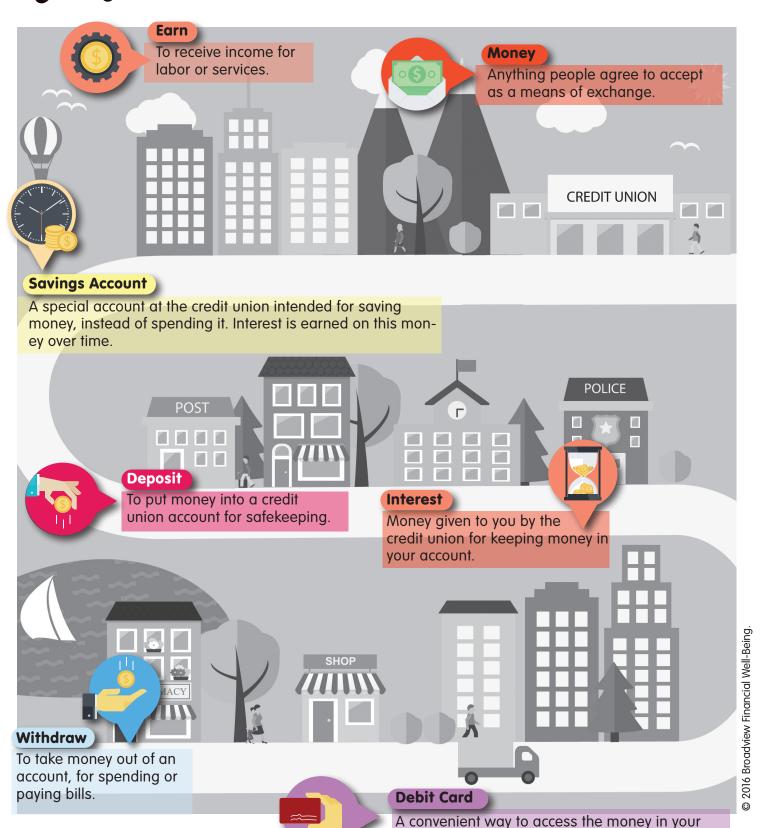

save money.)            |
| 10. I will drive my car to                  | , where I will work in the future.                |
|                                             | the place where you will work.)                   |
| 11. I will be a                             |                                                   |
|                                             | (Name the job you will have.)                     |
| 12. I will drive my car to                  | to volunteer my time and talent.                  |
| •                                           | where you can help people.)                       |
|                                             |                                                   |

© 2016 Broadview Financial Well-Being.

Name



## MY FINANCIAL ROADMAP



account when you want to spend it.