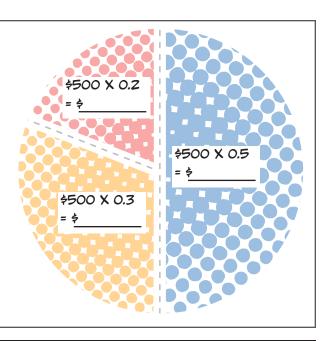

DIVIDE YOUR
MONEY INTO
THREE BUCKETS.
USE 50% OF
YOUR MONEY
FOR THE THINGS
YOU NEED,
30% FOR WHAT
YOU WANT,
AND 20% FOR
SAVINGS.

SAVINGS.

YOUR BUDGET:
\$500.00